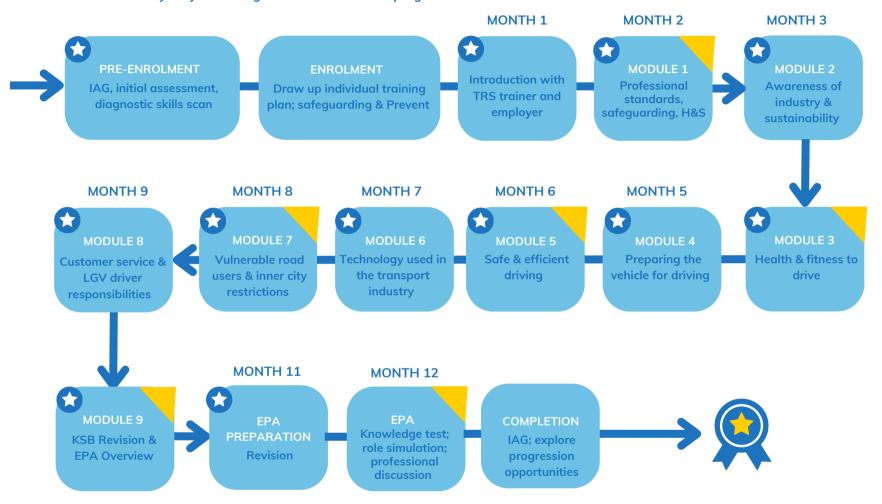

## LGV C+E APPRENTICESHIP TIMELINE

This timeline may vary according to learner needs and progress.

The practical driver training takes place between months 4 to 6. It takes 2 weeks & is dependent on medical/theory test completion.

The learner has ongoing support from TRS tutor & company mentor throughout the programme. They undertake ongoing work-shadowing and access IAG support from tutor.