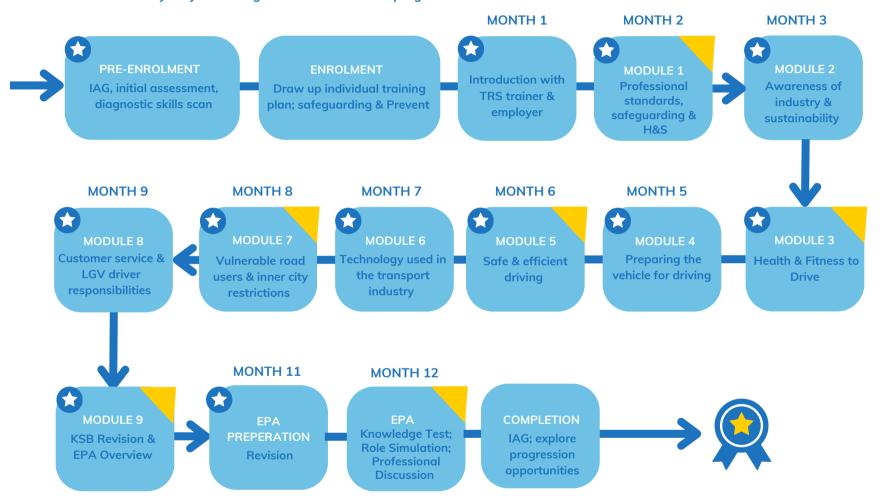

## URBAN DRIVER C1/C APPRENTICESHIP TIMELINE

This timeline may vary according to learner needs and progress.

The practical driver training takes place between months 4 to 6. It takes 1 week & is dependent on medical/theory test completion.

The learner has ongoing support from TRS tutor & company mentor throughout the programme. They undertake ongoing work-shadowing and access IAG support from tutor

Learner finishes module & completes written assignment & collates evidence